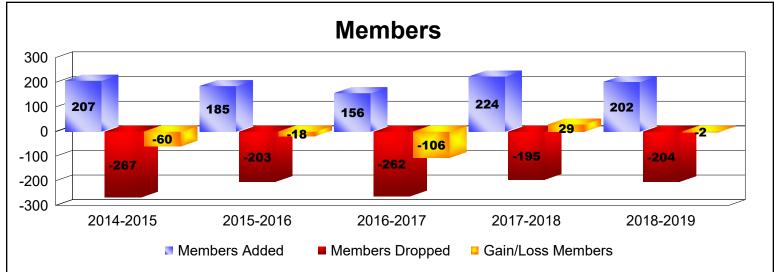

District 108IA2 As of June 2019 Cumulative

| Year      | New<br>Clubs | Dropped<br>Clubs | Gain/<br>Loss<br>Clubs | New<br>Members | Charter<br>Members | Reinstate<br>Members | Transfer<br>Members | Total<br>Member<br>Added | Total<br>Members<br>Dropped | Gain/<br>Loss<br>Members |
|-----------|--------------|------------------|------------------------|----------------|--------------------|----------------------|---------------------|--------------------------|-----------------------------|--------------------------|
| 2014-2015 | 0            | -5               | -5                     | 109            | 0                  | 2                    | 96                  | 207                      | -267                        | -60                      |
| 2015-2016 | 1            | 0                | 1                      | 111            | 30                 | 4                    | 40                  | 185                      | -203                        | -18                      |
| 2016-2017 | 0            | -2               | -2                     | 112            | 0                  | 10                   | 34                  | 156                      | -262                        | -106                     |
| 2017-2018 | 3            | -1               | 2                      | 116            | 79                 | 4                    | 25                  | 224                      | -195                        | 29                       |
| 2018-2019 | 3            | 0                | 3                      | 94             | 93                 | 5                    | 10                  | 202                      | -204                        | -2                       |
| Average   | 1            | -2               | 0                      | 108            | 40                 | 5                    | 41                  | 195                      | -226                        | -31                      |