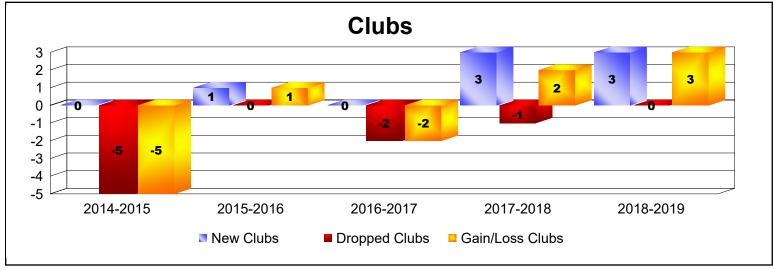

District 108IA2 As of June 2019 Cumulative

| Year      | New<br>Clubs | Dropped<br>Clubs | Gain/<br>Loss<br>Clubs | New<br>Members | Charter<br>Members | Reinstate<br>Members | Transfer<br>Members | Total<br>Member<br>Added | Total<br>Members<br>Dropped | Gain/<br>Loss<br>Members |
|-----------|--------------|------------------|------------------------|----------------|--------------------|----------------------|---------------------|--------------------------|-----------------------------|--------------------------|
| 2014-2015 | 0            | -5               | -5                     | 109            | 0                  | 2                    | 96                  | 207                      | -267                        | -60                      |
| 2015-2016 | 1            | 0                | 1                      | 111            | 30                 | 4                    | 40                  | 185                      | -203                        | -18                      |
| 2016-2017 | 0            | -2               | -2                     | 112            | 0                  | 10                   | 34                  | 156                      | -262                        | -106                     |
| 2017-2018 | 3            | -1               | 2                      | 116            | 79                 | 4                    | 25                  | 224                      | -195                        | 29                       |
| 2018-2019 | 3            | 0                | 3                      | 94             | 93                 | 5                    | 10                  | 202                      | -204                        | -2                       |
| Average   | 1            | -2               | 0                      | 108            | 40                 | 5                    | 41                  | 195                      | -226                        | -31                      |